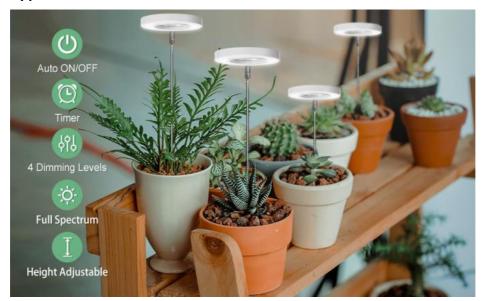

# **Product Description**

NCJ TECH LED Plant Cultivation Lights with 5V Input Voltage for Plant Growth

### **Product Description:**

NCJ TECH's LED Plant Grow Lights are the perfect choice for those who are looking to cultivate healthy and lush plants. This LED Plant Grow Light is designed to provide the perfect light spectrum for indoor plant growth and flowering. With an input voltage of 5V, it can be used for most indoor plants. The LED Plant Grow Lights have a brand name of NCJ TECH, with a lifespan of 50,000 hours and a lumen of 1000lm. The beam angle of the LED Plant Grow Lights is 120°, providing optimum light for the growth of your plants. The LED Plant Grow Lights offer a full spectrum of LED plant grow illumination to make sure your growth is successful. NCJ TECH's LED Plant Grow Lights provide the perfect LED plant growth lighting for any indoor plant.

# 4 Dimming Levels