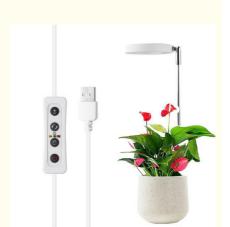

# 5V LED Full Spectrum Grow Lights For Indoor Plants 1000lm Lumen

## **Product Specification**

• Power Consumption: 10W

• Lifespan: 50,000 Hours

Input Voltage: 5VLumen: 1000lmBeam Angle: 120°

• Highlight: 5V LED Full Spectrum Grow Lights,

LED Full Spectrum Grow Lights 1000lm, LED Grow Lights For Indoor Plants

# **Product Description**

NCJ TECH LED Plant Cultivation Lights with 5V Input Voltage for Plant Growth

### **Product Description:**

NCJ TECH's LED Plant Grow Lights are the perfect choice for those who are looking to cultivate healthy and lush plants. This LED Plant Grow Light is designed to provide the perfect light spectrum for indoor plant growth and flowering. With an input voltage of 5V, it can be used for most indoor plants. The LED Plant Grow Lights have a brand name of NCJ TECH, with a lifespan of 50,000 hours and a lumen of 1000lm. The beam angle of the LED Plant Grow Lights is 120°, providing optimum light for the growth of your plants. The LED Plant Grow Lights offer a full spectrum of LED plant grow illumination to make sure your growth is successful. NCJ TECH's LED Plant Grow Lights provide the perfect LED plant growth lighting for any indoor plant.

#### **Technical Parameters:**

| Parameter            | Details                                                                            |
|----------------------|------------------------------------------------------------------------------------|
| Lumen                | 1000lm                                                                             |
| Beam Angle           | 120°                                                                               |
| Lifespan             | 50,000 Hours                                                                       |
| Input Voltage        | 5V                                                                                 |
| Brand Name           | NCJ TECH                                                                           |
| Power<br>Consumption | 10W                                                                                |
| Product Type         | LED Plant Growing Lights, LED Plant Growth Lighting, LED Plant Growth Illumination |