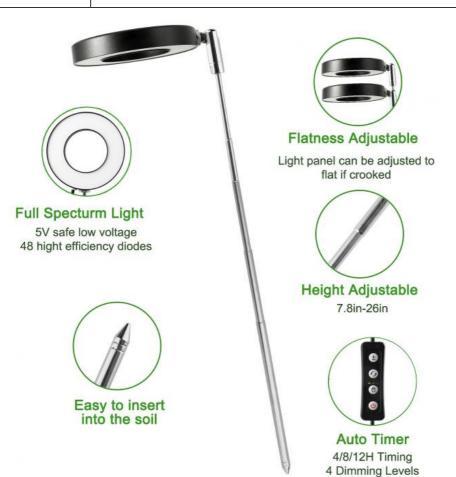

## **Product Specification**

• Power Consumption: 10W

• Lifespan: 50,000 Hours

Input Voltage: 5VLumen: 1000lmBeam Angle: 120°

• Highlight: 5V LED Full Spectrum Grow Lights,

LED Full Spectrum Grow Lights 1000lm, LED Grow Lights For Indoor Plants

### **Product Description:**

NCJ TECH's LED Plant Grow Lights are the perfect choice for those who are looking to cultivate healthy and lush plants. This LED Plant Grow Light is designed to provide the perfect light spectrum for indoor plant growth and flowering. With an input voltage of 5V, it can be used for most indoor plants. The LED Plant Grow Lights have a brand name of NCJ TECH, with a lifespan of 50,000 hours and a lumen of 1000lm. The beam angle of the LED Plant Grow Lights is 120°, providing optimum light for the growth of your plants. The LED Plant Grow Lights offer a full spectrum of LED plant grow illumination to make sure your growth is successful. NCJ TECH's LED Plant Grow Lights provide the perfect LED plant growth lighting for any indoor plant.

#### **Technical Parameters:**

| Parameter            | Details                                                                            |
|----------------------|------------------------------------------------------------------------------------|
| Lumen                | 1000lm                                                                             |
| Beam Angle           | 120°                                                                               |
| Lifespan             | 50,000 Hours                                                                       |
| Input Voltage        | 5V                                                                                 |
| Brand Name           | NCJ TECH                                                                           |
| Power<br>Consumption | 10W                                                                                |
| Product Type         | LED Plant Growing Lights, LED Plant Growth Lighting, LED Plant Growth Illumination |

# 4 Dimming Levels