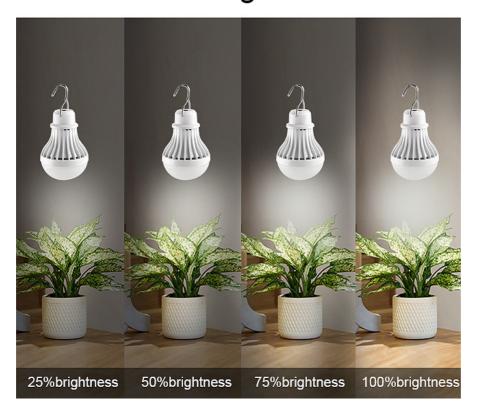

-----|
| Lumen                | 1000lm                                                                             |
| Beam Angle           | 120°                                                                               |
| Lifespan             | 50,000 Hours                                                                       |
| Input Voltage        | 5V                                                                                 |
| Brand Name           | NCJ TECH                                                                           |
| Power<br>Consumption | 10W                                                                                |
| Product Type         | LED Plant Growing Lights, LED Plant Growth Lighting, LED Plant Growth Illumination |



# 4 Dimming Levels



### **Applications:**



### **Support and Services:**

LED Plant Grow Lights Technical Support and Services

At LED Plant Grow Lights, we are committed to providing our customers with the best technical support and services. We offer a variety of services, including:

24/7 technical support

On-site installation and maintenance

Troubleshooting assistance

Product warranty

Repair services

Training and education

Our technical support team is available 24/7 to answer any questions or provide assistance with any technical issues you may have. We understand that our customers have busy lives, so we strive to provide the highest level of service in the most efficient and timely manner possible.

If you have any questions or need assistance, please don't hesitate to contact us at any time.