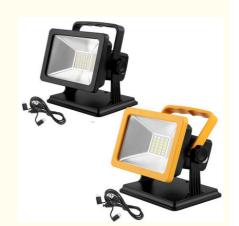

# Outdoor Garden LED Flood Light Lamp 30w LED Floodlight Waterproof

# **Product Specification**

Warranty: 2YearsBeam Angle: 180°

• Size: 4.92\*3.85\*4.92inch

• IP Rating: IP65

• Battery Milliampere: 15W(4400MA) 30W(5200MA)

Power: 15W/30WWeight: 390gLuminous Flux: 1500LM

• Highlight: Outdoor Garden LED Flood Light,

## **Product Description:**

Our LED Water-resistant Lamp is made of ABS housing and glass cover, with a weight of 390g. It has a luminous flux of 1500LM, a beam angle of 180°, and a battery milliampere of 15W(4400MA) and 30W(5200MA). It is the perfect waterproof floodlighting lamp for outdoor use. It is made with a waterproof rating of IP65, making it resistant to dust, water, snow, and rain. The lamp is corrosion-resistant, ensuring longer service life. It is also energy efficient, consuming less power while providing maximum brightness. It is also easy to install and can be used in many different places, such as in gardens, yards, and other outdoor areas.