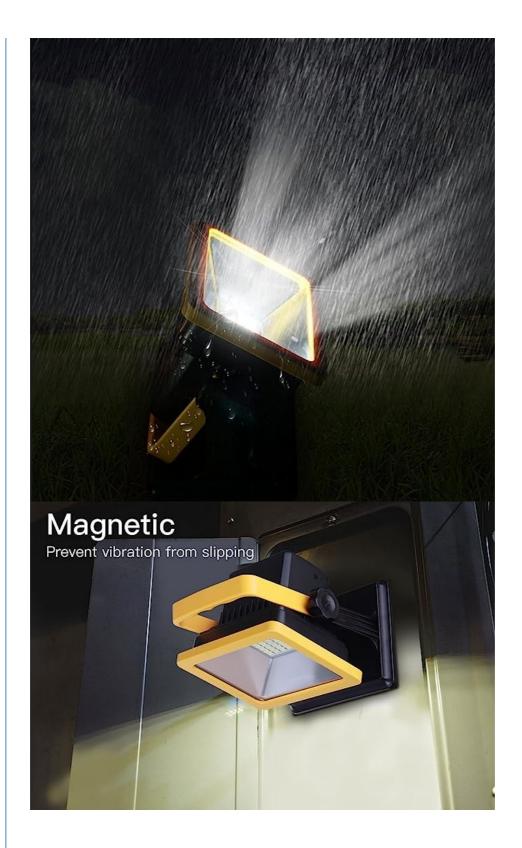

## **Product Description:**

Our LED Water-resistant Lamp is made of ABS housing and glass cover, with a weight of 390g. It has a luminous flux of 1500LM, a beam angle of 180°, and a battery milliampere of 15W(4400MA) and 30W(5200MA). It is the perfect waterproof floodlighting lamp for outdoor use. It is made with a waterproof rating of IP65, making it resistant to dust, water, snow, and rain. The lamp is corrosion-resistant, ensuring longer service life. It is also energy efficient, consuming less power while providing maximum brightness. It is also easy to install and can be used in many different places, such as in gardens, yards, and other outdoor areas.

#### **Technical Parameters:**

| Parameter           | Value                      |
|---------------------|----------------------------|
| Product Name        | Waterproof LED Flood Light |
| Material            | ABS Housing & Glass Cover  |
| Power               | 15W/30W                    |
| Battery milliampere | 15W(4400MA) 30W(5200MA)    |
| Luminous Flux       | 1500LM                     |
| Beam Angle          | 180°                       |
| Size                | 4.92*3.85*4.92inch         |
| Weight              | 390g                       |
| IP Rating           | IP65                       |
| Warranty            | 2Years                     |