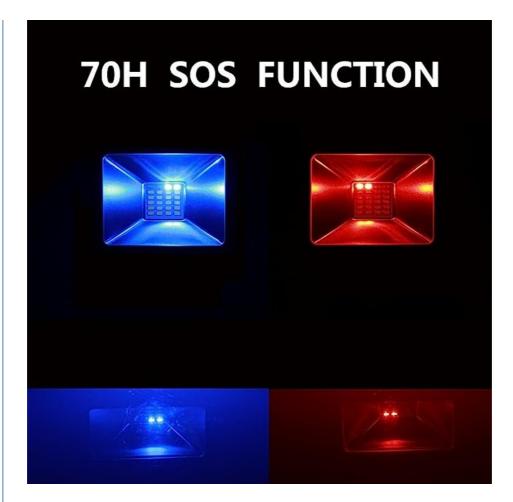

# **Product Description**

1500LM Luminous Flux within LED Waterproof Lighting at 180° Beam Angle