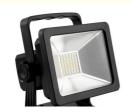

# Outdoor Garden LED Flood Light Lamp 30w LED Floodlight Waterproof

# **Product Specification**

Warranty: 2YearsBeam Angle: 180°

• Size: 4.92\*3.85\*4.92inch

• IP Rating: IP65

• Battery Milliampere: 15W(4400MA) 30W(5200MA)

Power: 15W/30WWeight: 390gLuminous Flux: 1500LM

• Highlight: Outdoor Garden LED Flood Light,

## **Product Description:**

Our LED Water-resistant Lamp is made of ABS housing and glass cover, with a weight of 390g. It has a luminous flux of 1500LM, a beam angle of 180°, and a battery milliampere of 15W(4400MA) and 30W(5200MA). It is the perfect waterproof floodlighting lamp for outdoor use. It is made with a waterproof rating of IP65, making it resistant to dust, water, snow, and rain. The lamp is corrosion-resistant, ensuring longer service life. It is also energy efficient, consuming less power while providing maximum brightness. It is also easy to install and can be used in many different places, such as in gardens, yards, and other outdoor areas.