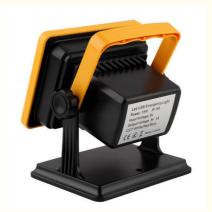

# Outdoor Garden LED Flood Light Lamp 30w LED Floodlight Waterproof

# **Product Specification**

Warranty: 2YearsBeam Angle: 180°

• Size: 4.92\*3.85\*4.92inch

• IP Rating: IP65

• Battery Milliampere: 15W(4400MA) 30W(5200MA)

Power: 15W/30WWeight: 390gLuminous Flux: 1500LM

• Highlight: Outdoor Garden LED Flood Light,

## **Product Description:**

Our LED Water-resistant Lamp is made of ABS housing and glass cover, with a weight of 390g. It has a luminous flux of 1500LM, a beam angle of 180°, and a battery milliampere of 15W(4400MA) and 30W(5200MA). It is the perfect waterproof floodlighting lamp for outdoor use. It is made with a waterproof rating of IP65, making it resistant to dust, water, snow, and rain. The lamp is corrosion-resistant, ensuring longer service life. It is also energy efficient, consuming less power while providing maximum brightness. It is also easy to install and can be used in many different places, such as in gardens, yards, and other outdoor areas.