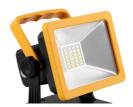

# Outdoor Garden LED Flood Light Lamp 30w LED Floodlight Waterproof

# **Product Description**

1500LM Luminous Flux within LED Waterproof Lighting at 180° Beam Angle

## **Product Description:**

Our LED Water-resistant Lamp is made of ABS housing and glass cover, with a weight of 390g. It has a luminous flux of 1500LM, a beam angle of 180°, and a battery milliampere of 15W(4400MA) and 30W(5200MA). It is the perfect waterproof floodlighting lamp for outdoor use. It is made with a waterproof rating of IP65, making it resistant to dust, water, snow, and rain. The lamp is corrosion-resistant, ensuring longer service life. It is also energy efficient, consuming less power while providing maximum brightness. It is also easy to install and can be used in many different places, such as in gardens, yards, and other outdoor areas.