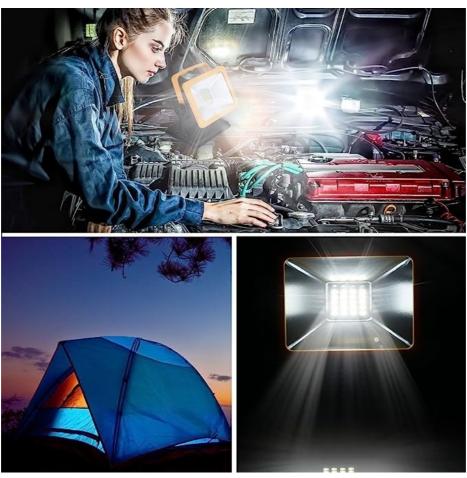

asy to install and can be used in many different places, such as in gardens, yards, and other outdoor areas.

#### **Technical Parameters:**

| Parameter           | Value                      |
|---------------------|----------------------------|
| Product Name        | Waterproof LED Flood Light |
| Material            | ABS Housing & Glass Cover  |
| Power               | 15W/30W                    |
| Battery milliampere | 15W(4400MA) 30W(5200MA)    |
| Luminous Flux       | 1500LM                     |
| Beam Angle          | 180°                       |
| Size                | 4.92*3.85*4.92inch         |
| Weight              | 390g                       |
| IP Rating           | IP65                       |
| Warranty            | 2Years                     |





# Applications:



# **Support and Services:**

Our Waterproof LED Flood Light comes with technical support and service which includes:

24/7 customer service Dedicated technical support team Replacement parts Warranty Online tutorials

# Packing and Shipping:

The Waterproof LED Flood Light is packaged and shipped as follows:

The product is placed in a corrugated cardboard box and securely sealed with packing tape. The box is then placed inside a padded shipping envelope for extra protection. The envelope is labeled with the shipping address and the package is sent via a reliable courier service.



## Shenzhen NCJ Technology Co., Ltd.



+86 13652683981



ivy@ncj-tech.com



e led-lightsbulb.com

201,19 Building, Heshuikou NO.2 Industrial Zone, Matian Street, Guangming District, Shenzhen City, China